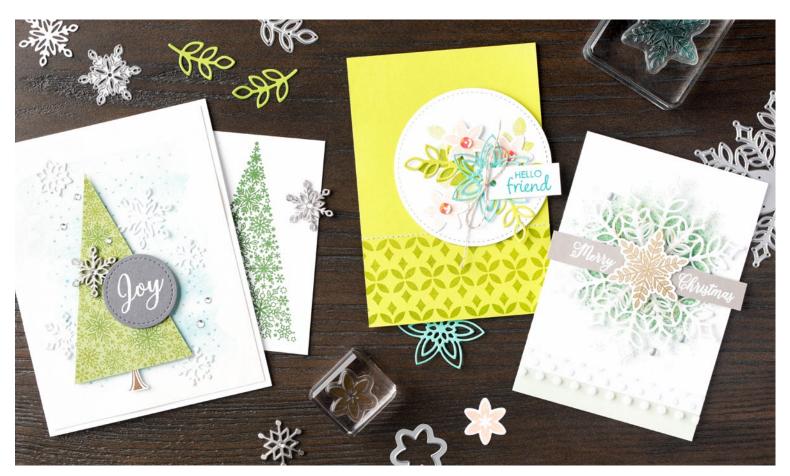

# Snowflake Showcase

# \* SNOW IS GLISTENING STAMP SET \*

Each snowflake is beautiful, sparkling, and special... just like you!

Merry Christmas and Peace on Earth to all the world

Sending a blizzard of wishes for a wonderful season.

#### **SNOW IS GLISTENING**

149742 **\$21.00** (suggested clear blocks: a, b, c, d, e) 14 photopolymer stamps • Available in French

O Coordinates with Snowfall Thinlits Dies, below

## ★ HAPPINESS SURROUNDS STAMP SET ★

Surround yourself with happiness!

## **HAPPINESS SURROUNDS**

149744 \$17.00 (suggested clear blocks: a, b, d, g) 14 photopolymer stamps • Available in French

O Coordinates with Snowfall Thinlits Dies, below

**SNOWFLAKE TRINKETS** 149620 \$8.00

#### **SNOWFALL THINLITS™ DIES** 149692 \$39.00

20 dies. Largiest die: 3-1/4". Coordinates with Snow is Glistening Stamp Set, above Coordinates with Happiness Surrounds Stamp Set, above

WHITE VELVET SHEETS 149619 \$5.00