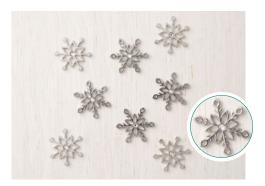

## **HAPPINESS SURROUNDS**

149744 \$17.00 (suggested clear blocks: a, b, d, g) 14 photopolymer stamps • Available in French

O Coordinates with Snowfall Thinlits Dies, below

**SNOWFLAKE TRINKETS** 149620 \$8.00

Metallic snowflakes. 20 pieces. 3/4".