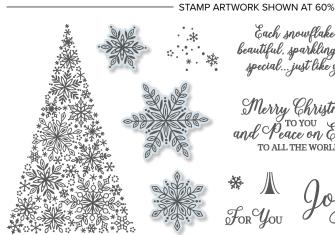

# \* SNOW IS GLISTENING STAMP SET \*

Each snowflake is beautiful, sparkling, and special... just like you!

Merry Christmas and Peace on Earth to all the world

Sending a blizzard of wishes for a wonderful season.

#### **SNOW IS GLISTENING**

149742 **\$21.00** (suggested clear blocks: a, b, c, d, e) 14 photopolymer stamps • Available in French

O Coordinates with Snowfall Thinlits Dies, below