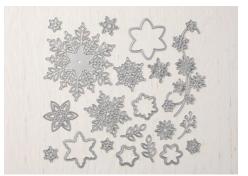

#### **SNOW IS GLISTENING**

149742 **\$21.00** (suggested clear blocks: a, b, c, d, e) 14 photopolymer stamps • Available in French

O Coordinates with Snowfall Thinlits Dies, below

#### **SNOWFALL THINLITS™ DIES** 149692 \$39.00

20 dies. Largiest die: 3-1/4". Coordinates with Snow is Glistening Stamp Set, above Coordinates with Happiness Surrounds Stamp Set, above

WHITE VELVET SHEETS 149619 \$5.00