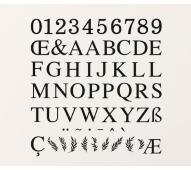

161598 | \$30.00 Set of 3. 4-1/2" x 6-1/4" (11.4 x 15.9 cm)

CLASSIC LETTERS STAMP SET 161267 | \$25.00 59 photopolymer stamps.