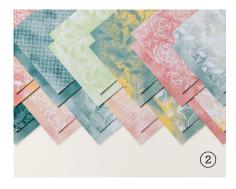

#### 2. HELLO, IRRESISTIBLE 6" X 6" (15.2 X 15.2 CM) **DESIGNER SERIES PAPER** 161139 | \$12.50

48 sheets; 4 each of 12 double-sided designs.