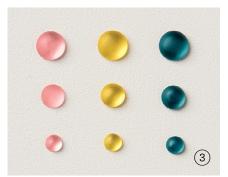

cling stamps • EN FR

# ARTWORK SHOWN AT 100%



#### **IRRESISTIBLE BLOOMS DIES** 161149 | \$35.00

13 dies. Largest die: 1-1/4" X 6" (3.2 x 15.2 cm)

(1)

#### HELLO, IRRESISTIBLE SUITE COLLECTION 161154 | \$74.50 · EN FR

The Hello, Irresistible Suite Collection includes:

- Irresistible Blooms Bundle 10% BUNDLED SAVINGS
- Hello, Irresistible 6" x 6" (15.2 x 15.2 cm) Designer Series Paper
- · Loose Frosted Dots

#### 1. IRRESISTIBLE BLOOMS BUNDLE 161150 | \$60.00 \$54.00

10% BUNDLED SAVINGS Cling . EN FR Irresistible Blooms Stamp Set + Irresistible Blooms Dies

#### 2. HELLO, IRRESISTIBLE 6" X 6" (15.2 X 15.2 CM) **DESIGNER SERIES PAPER** 161139 | \$12.50

48 sheets; 4 each of 12 double-sided designs.

#### 3. LOOSE FROSTED DOTS 161153 | \$8.00

360 loose pieces. 3 mm, 4 mm, 5 mm.





### To see these products and more, visit stampinup.com/online-exclusives



NATURALLY GILDED 12" X 12" (30.5 X 30.5 CM) SPECIALTY DESIGNER SERIES PAPER 161639 | \$10.00

6 sheets; 2 each of 3 designs.



**BASIC 3D EMBOSSING FOLDERS** 

161598 | \$30.00 Set of 3. 4-1/2" x 6-1/4" (11.4 x 15.9 cm)



CLASSIC LETTERS STAMP SET 161267 | \$25.00 59 photopolymer stamps.