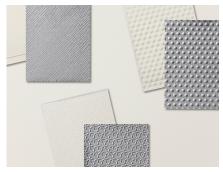

161598 | \$30.00 Set of 3. 4-1/2" x 6-1/4" (11.4 x 15.9 cm)

CLASSIC LETTERS STAMP SET 161267 | \$25.00 59 photopolymer stamps.