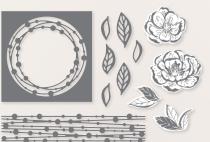

#### **IRRESISTIBLE BLOOMS DIES** 161149 | \$35.00

13 dies. Largest die: 1-1/4" X 6" (3.2 x 15.2 cm)

(1)