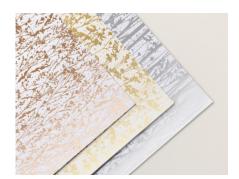

### To see these products and more, visit stampinup.com/online-exclusives

NATURALLY GILDED 12" X 12" (30.5 X 30.5 CM) SPECIALTY DESIGNER SERIES PAPER 161639 | \$10.00

6 sheets; 2 each of 3 designs.

**BASIC 3D EMBOSSING FOLDERS** 