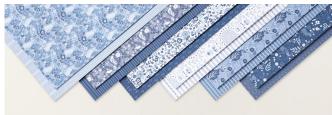

EARTHEN ELEGANCE 12" X 12" (30.5 X 30.5 CM)
DESIGNER SERIES PAPER
161503 | \$12.50 \$10.62

FRESH AS A DAISY 12" X 12" (30.5 X 30.5 CM) DESIGNER SERIES PAPER 161289 | \$12.50 \$10.62

GLORIOUS GINGHAM 6" X 6" (15.2 X 15.2 CM) DESIGNER SERIES PAPER 163170 | \$10.50 \$8.92