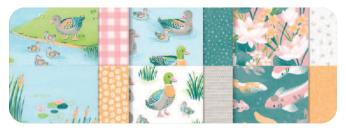

FULL OF LIFE 6" X 6" (15.2 X 15.2 CM) DESIGNER SERIES PAPER 163357 | \$12.50 \$10.62

LILY POND LANE 6" X 6" (15.2 X 15.2 CM) DESIGNER SERIES PAPER 163342 | \$12.50 \$10.62

MEDITERRANEAN BLOOMS 12" X 12" (30.5 X 30.5 CM) DESIGNER SERIES PAPER 163284 | \$12.50 \$10.62