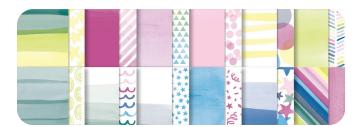

## DESIGNER SERIES PAPER SALE

Exciting News! Shop select Designer Series Paper from the 2024–2025 Annual Catalog. Stock up and save on your favorite paper for any crafting project!

BRIGHT & BEAUTIFUL 6" X 6" (15.2 X 15.2 CM)
DESIGNER SERIES PAPER
161449 | \$12.50 \$10.62