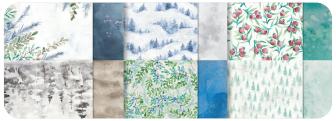

WINTER MEADOW 12" X 12" (30.5 X 30.5 CM) DESIGNER SERIES PAPER 162133 | \$12.50 \$10.62

Visit the online store and search by item number to see enlarged images and detailed product information.

**CONTACT ME FOR MORE INFORMATION:** 