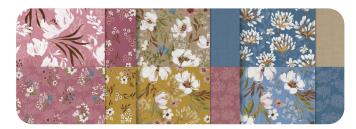

COUNTRYSIDE INN 12" X 12" (30.5 X 30.5 CM)
DESIGNER SERIES PAPER
161467 | \$12.50 \$10.62

COUNTRY LACE 12" X 12" (30.5 X 30.5 CM) DESIGNER SERIES PAPER 163415 | \$12.50 \$10.62

COUNTRY WOODS 12" X 12" (30.5 X 30.5 CM) DESIGNER SERIES PAPER 163393 | \$12.50 \$10.62

FULL OF LIFE 6" X 6" (15.2 X 15.2 CM) DESIGNER SERIES PAPER 163357 | \$12.50 \$10.62

LILY POND LANE 6" X 6" (15.2 X 15.2 CM) DESIGNER SERIES PAPER 163342 | \$12.50 \$10.62

MEDITERRANEAN BLOOMS 12" X 12" (30.5 X 30.5 CM) DESIGNER SERIES PAPER 163284 | \$12.50 \$10.62