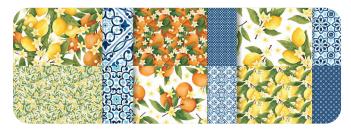

TO MARKET 12" X 12" (30.5 X 30.5 CM) DESIGNER SERIES PAPER 163421 | \$12.50 \$10.62

UNBOUNDED BEAUTY 12" X 12" (30.5 X 30.5 CM) DESIGNER SERIES PAPER 163372 |  $\frac{12.50}{10.62}$ 

WILDLY FLOWERING 12" X 12" (30.5 X 30.5 CM) DESIGNER SERIES PAPER 163323 | \$\frac{\$\psi\_{12.50}}{\$\psi\_{10.62}}\$