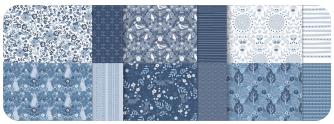

COUNTRYSIDE INN 12" X 12" (30.5 X 30.5 CM)
DESIGNER SERIES PAPER
161467 | \$12.50 \$10.62

COUNTRY LACE 12" X 12" (30.5 X 30.5 CM) DESIGNER SERIES PAPER 163415 | \$12.50 \$10.62

COUNTRY WOODS 12" X 12" (30.5 X 30.5 CM) DESIGNER SERIES PAPER 163393 | \$12.50 \$10.62