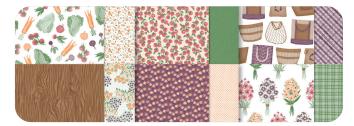

TO MARKET 12" X 12" (30.5 X 30.5 CM) DESIGNER SERIES PAPER 163421 | \$12.50 \$10.62

UNBOUNDED BEAUTY 12" X 12" (30.5 X 30.5 CM) DESIGNER SERIES PAPER 163372 |  $\frac{12.50}{10.62}$ 

WILDLY FLOWERING 12" X 12" (30.5 X 30.5 CM) DESIGNER SERIES PAPER 163323 | \$\frac{\$\psi\_{12.50}}{\$\psi\_{10.62}}\$