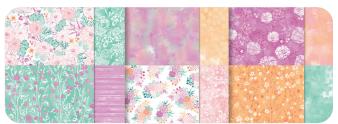

## DESIGNER SERIES PAPER SALE

Exciting News! Shop select Designer Series Paper from the 2024–2025 Annual Catalog. Stock up and save on your favorite paper for any crafting project!

BRIGHT & BEAUTIFUL 6" X 6" (15.2 X 15.2 CM)
DESIGNER SERIES PAPER
161449 | \$12.50 \$10.62