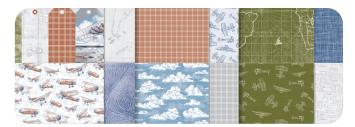

PERENNIAL LAVENDER 12" X 12" (30.5 X 30.5 CM)
DESIGNER SERIES PAPER
162593 | \$12.50 \$10.62

TAKE TO THE SKY 12" X 12" (30.5 X 30.5 CM) DESIGNER SERIES PAPER 163436 | \$12.50 \$10.62

THOUGHTFUL JOURNEY 6" X 6" (15.2 X 15.2 CM) DESIGNER SERIES PAPER 163303 | \$\frac{\$\pmathbf{12.50}}{2.50}\$\$10.62